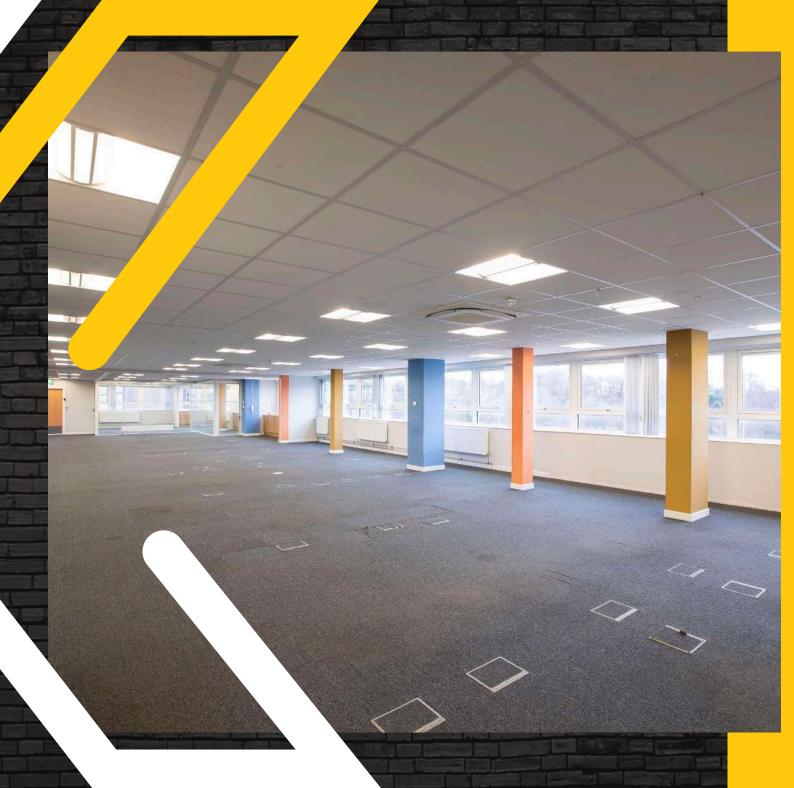

# Description

The offices are formed over two levels and are accessed at street level, with passenger lift and stairwell providing access to the upper floors. The space is designed to a modern standard and benefits from the following specification:

- Double glazing
- Air conditioning
- Raised access floor
- Fully accessible
- LG3 lighting
- Suspended acoustic tiled ceiling Break out/canteen areas
- Dedicated male, female and disabled toilets