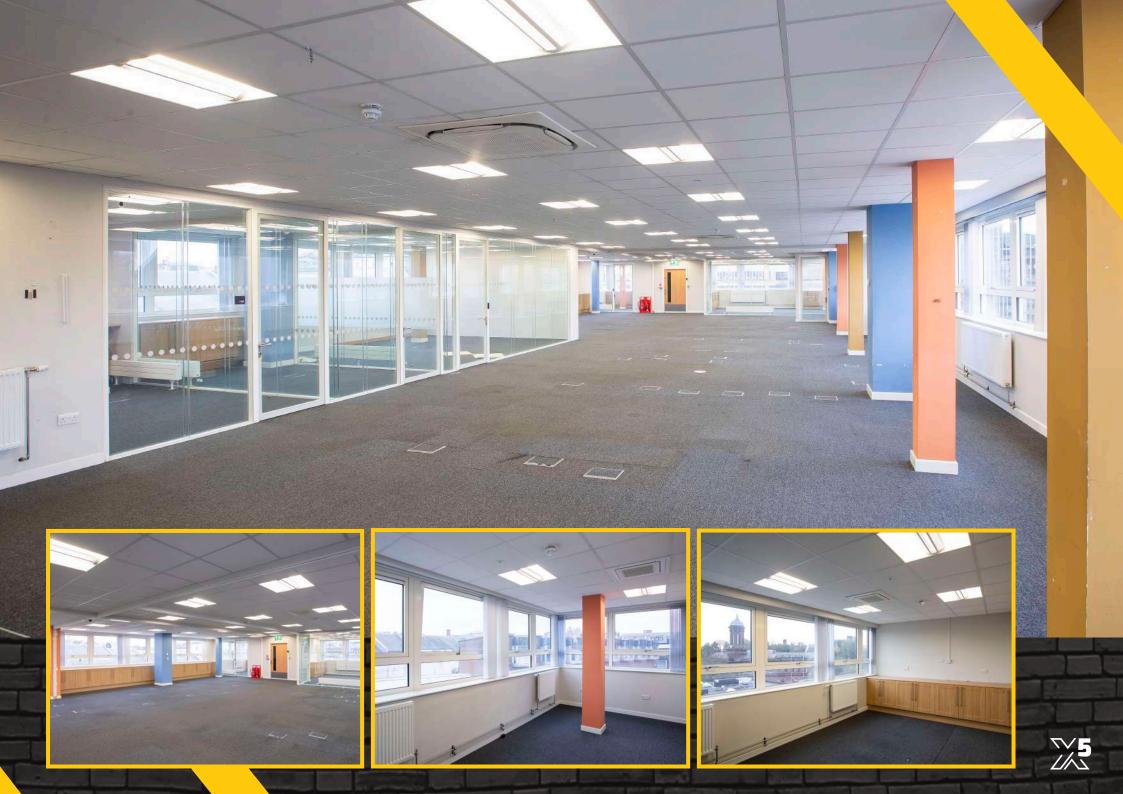

# Description

The offices are formed over two levels and are accessed at street level, with passenger lift and stairwell providing access to the upper floors. The space is designed to a modern standard and benefits from the following specification:

- Double glazing
- Air conditioning
- Raised access floor
- Fully accessible
- LG3 lighting
- Suspended acoustic tiled ceiling Break out/canteen areas
- Dedicated male, female and disabled toilets