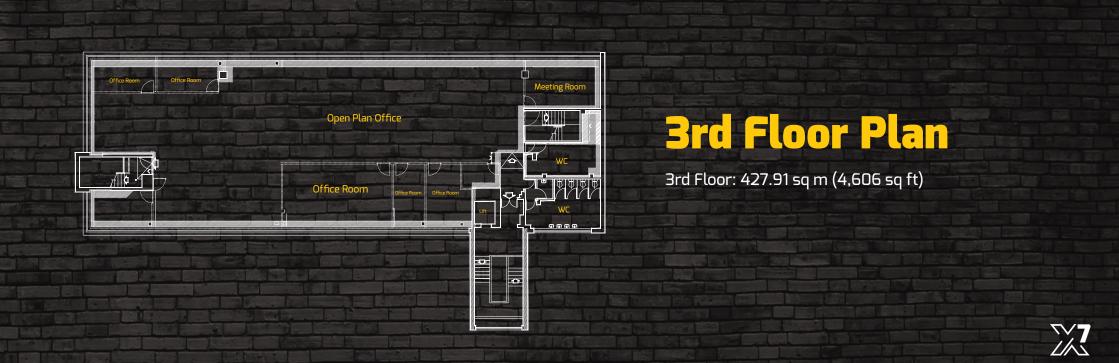

# **Areas/Accommodation**

2nd Floor North: 415.27 sq m

2nd Floor South: 236.65 sq m

427.91 sq m 3rd Floor:

1,079.85 sq m TOTAL:

(4,471 sq ft)

(2,547 sq ft)

(4,606 sq ft)