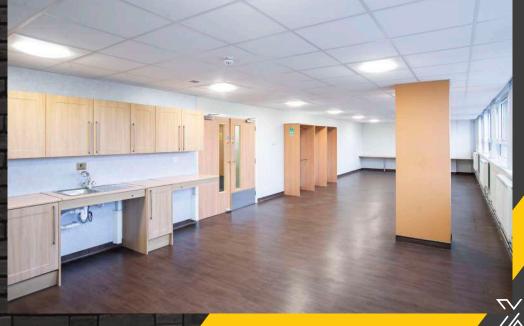

# Description

The offices are formed over two levels and are accessed at street level, with passenger lift and stairwell providing access to the upper floors. The space is designed to a modern standard and benefits from the following specification:

- Double glazing
- Air conditioning
- Raised access floor
- Fully accessible
- LG3 lighting
- Suspended acoustic tiled ceiling Break out/canteen areas
- Dedicated male, female and disabled toilets