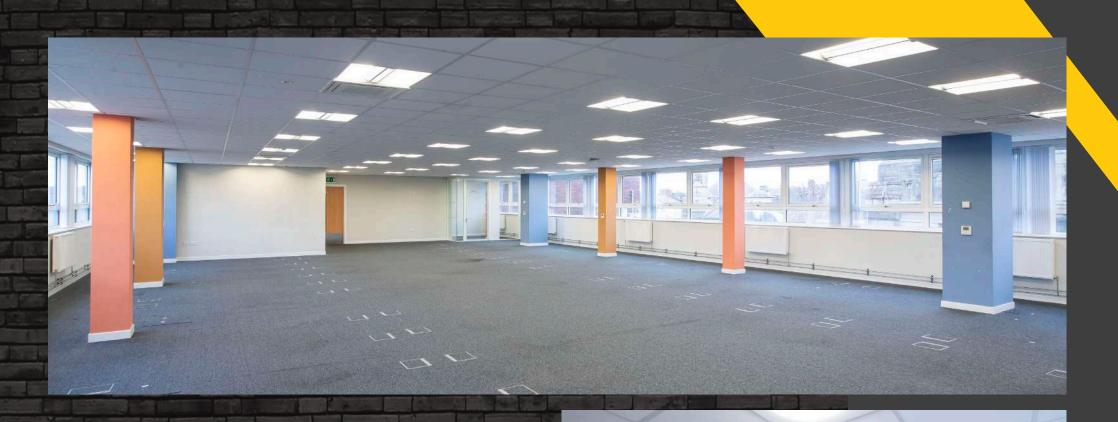

# Description

The offices are formed over two levels and are accessed at street level, with passenger lift and stairwell providing access to the upper floors. The space is designed to a modern standard and benefits from the following specification:

- Double glazing
- Air conditioning
- Raised access floor
- Fully accessible
- LG3 lighting
- Suspended acoustic tiled ceiling Break out/canteen areas
- Dedicated male, female and disabled toilets