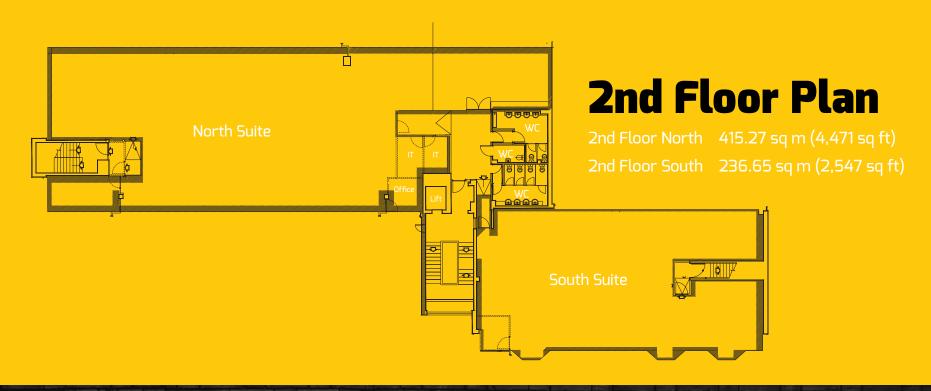

# **Areas/Accommodation**

2nd Floor North: 415.27 sq m

2nd Floor South: 236.65 sq m

427.91 sq m 3rd Floor:

1,079.85 sq m TOTAL:

(4,471 sq ft)

(2,547 sq ft)

(4,606 sq ft)