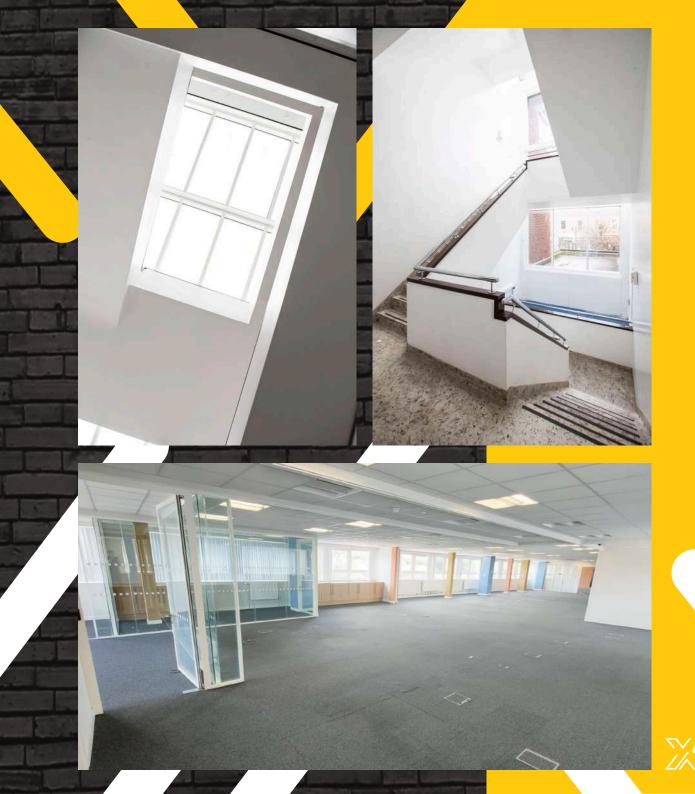

# Description

The offices are formed over two levels and are accessed at street level, with passenger lift and stairwell providing access to the upper floors. The space is designed to a modern standard and benefits from the following specification:

- Double glazing
- Air conditioning
- Raised access floor
- Fully accessible
- LG3 lighting
- Suspended acoustic tiled ceiling Break out/canteen areas
- Dedicated male, female and disabled toilets